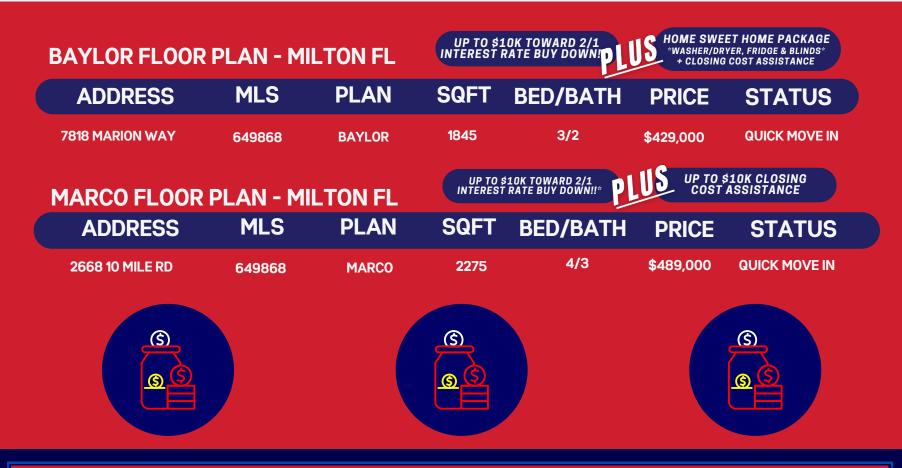

#### FBFIynn Built 10-MILE, MILTON FLORIDA LIMITED-TIME DEALS ON MOVE-IN READY HOMES!

ASK ABOUT OUR AVAILABLE INCENTIVES ON COMPLETED HOMES. INCENTIVES MAY VARY AND ARE SUBJECT TO TERMS AND CONDITIONS. CONTACT US FOR MORE DETAILS.